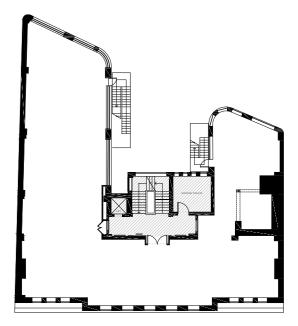

re

ew Oxford House enjoys an excellent location at the heart  $\mathbf{I}$  N of the Birmingham central business district, with New Street, Corporation Street and Colmore Row all within a short walking distance. The building is ideally located to benefit from a City Centre location with Birmingham's vast array of retail, dining and cultural entertainment opportunities close by.

 $\bigwedge$  rranged over five floors, the prestige And quality of New Oxford House is evident throughout the property.

New Oxford House also includes a Michelin star Restaurant, Adam's on the ground floor of the building.

With impressive common areas and access directly off Waterloo Street the building is ideally placed for client fronting operations.







# First floor 3,530 SQ FT

## INDICATIVE FLOORPLAN



### FEATURES & SPECIFICATION

The suite has undergone an extensive refurbishment which includes the following:

- New VRF air conditioning system
- Perimeter / under floor trunking
- Pendant LED lighting
- Newly decorated throughout •
- EPC certificate available upon request •

The building also includes:

- Basement shower
- Bike store

# High quality office space in Birmingham City Centre

N ew Oxford House enjoys an excellent location at the heart of the Birmingham central business district, with New Street, Corporation Street and Colmore Row all within a short walking distance. The building is ideally located to benefit from a City Centre location with Birmingham's vast array of retail, dining and cultural entertainment opportunities close by.

A rranged over five floors, the prestig