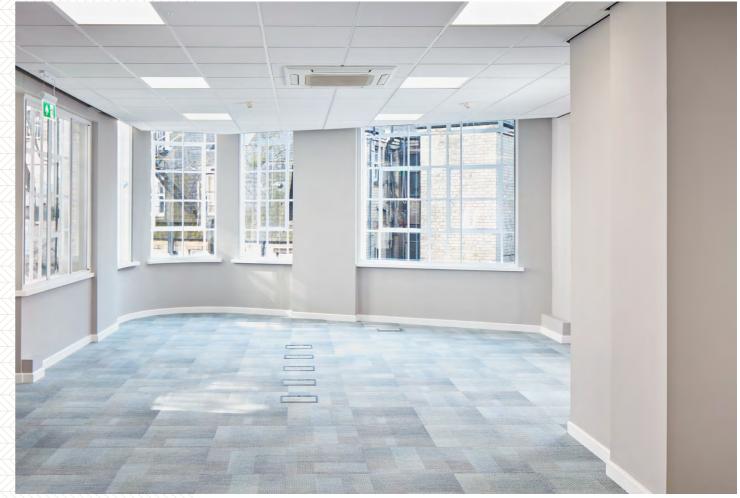

### FEATURES & SPECIFICATION

The suite has undergone an extensive refurbishment which includes the following:

- New VRF air conditioning system
- Perimeter / under floor trunking
- Pendant LED lighting
- Newly decorated throughout •
- EPC certificate available upon request •

### FEATURES & SPECIFICATION

- Raised access floor with floor boxes
- Suspended ceiling
- LED lighting
- Air conditioning
- Newly decorated throughout
- New carpets throughout
- Accessed 24 hours a day
- EPC certificate available upon request