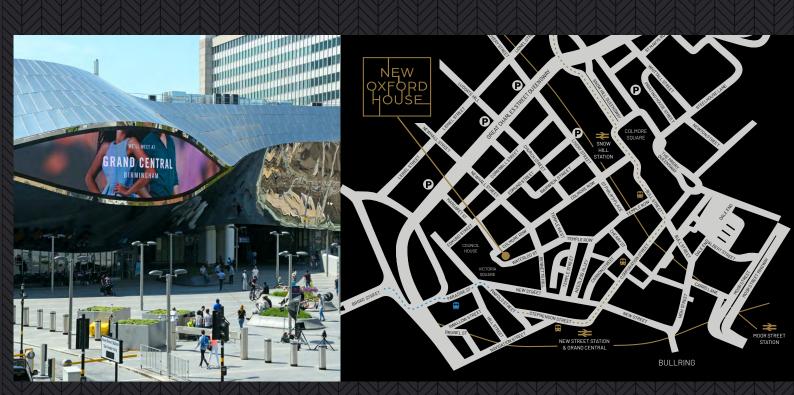

The property is within 5 minutes walk of New Street Station and within a short walk of Moor Street and Snow Hill Stations. Birmingham Airport is just 10 minutes away by train from New Street and operates services to a host of international destinations.

### ADDRESS

16 Waterloo Street, Birmingham, West Midlands, B2 5UG