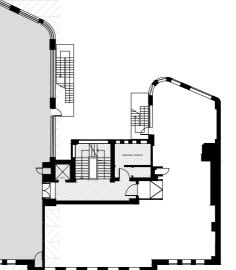

# First floor 3,530 SQ FT

## INDICATIVE FLOORPLAN

### FEATURES & SPECIFICATION

The suite has undergone an extensive refurbishment which includes the following:

- New VRF air conditioning system
- Perimeter / under floor trunking
- Pendant LED lighting
- Newly decorated throughout •
- EPC certificate available upon request •