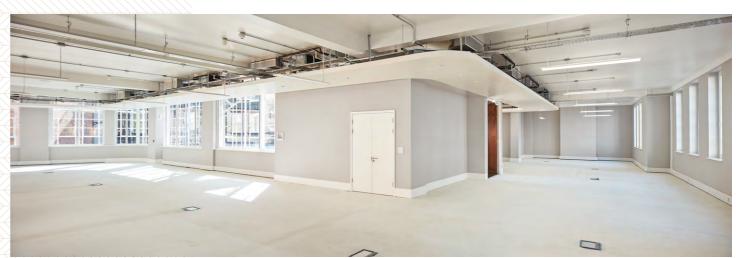

# First floor 3,530 SQ FT

### FEATURES & SPECIFICATION

The suite has undergone an extensive refurbishment which includes the following:

- New VRF air conditioning system
- Perimeter / under floor trunking
- Pendant LED lighting
- Newly decorated throughout •
- EPC certificate available upon request •

### FEATURES & SPECIFICATION

- Raised access floor with floor boxes
- Suspended ceiling
- LED lighting
- Air conditioning
- Newly decorated throughout
- New carpets throughout
- Accessed 24 hours a day
- EPC certificate available upon request