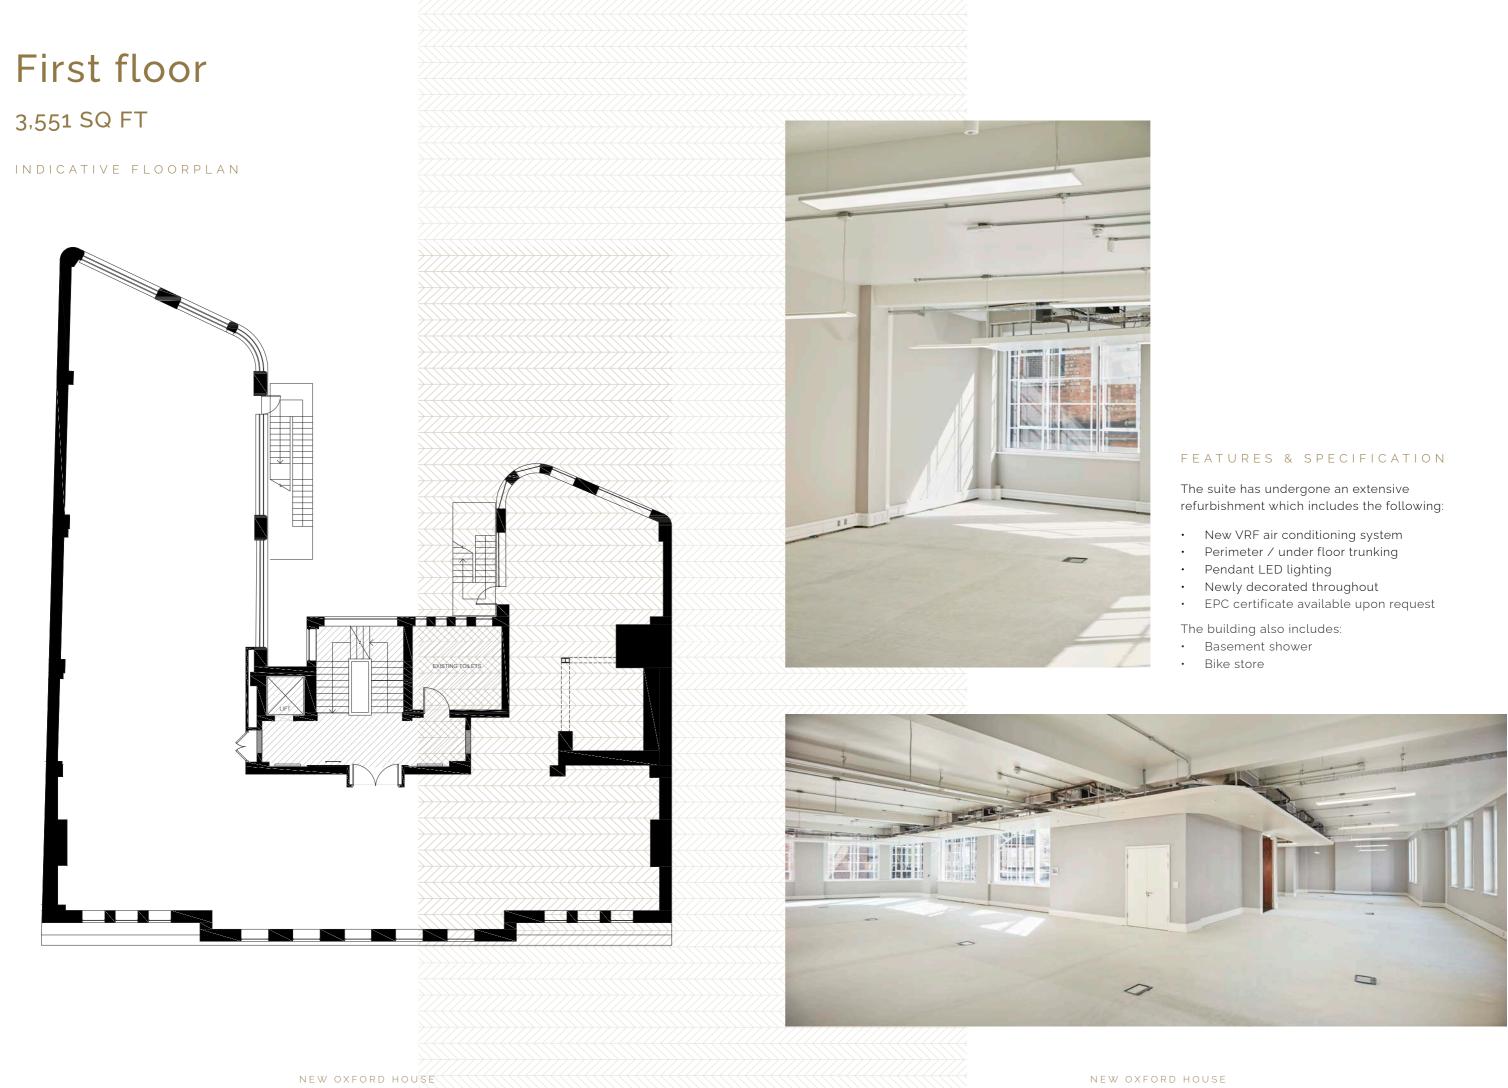

## FEATURES & SPECIFICATION

- Raised access floor with floor boxes

- EPC certificate available upon request