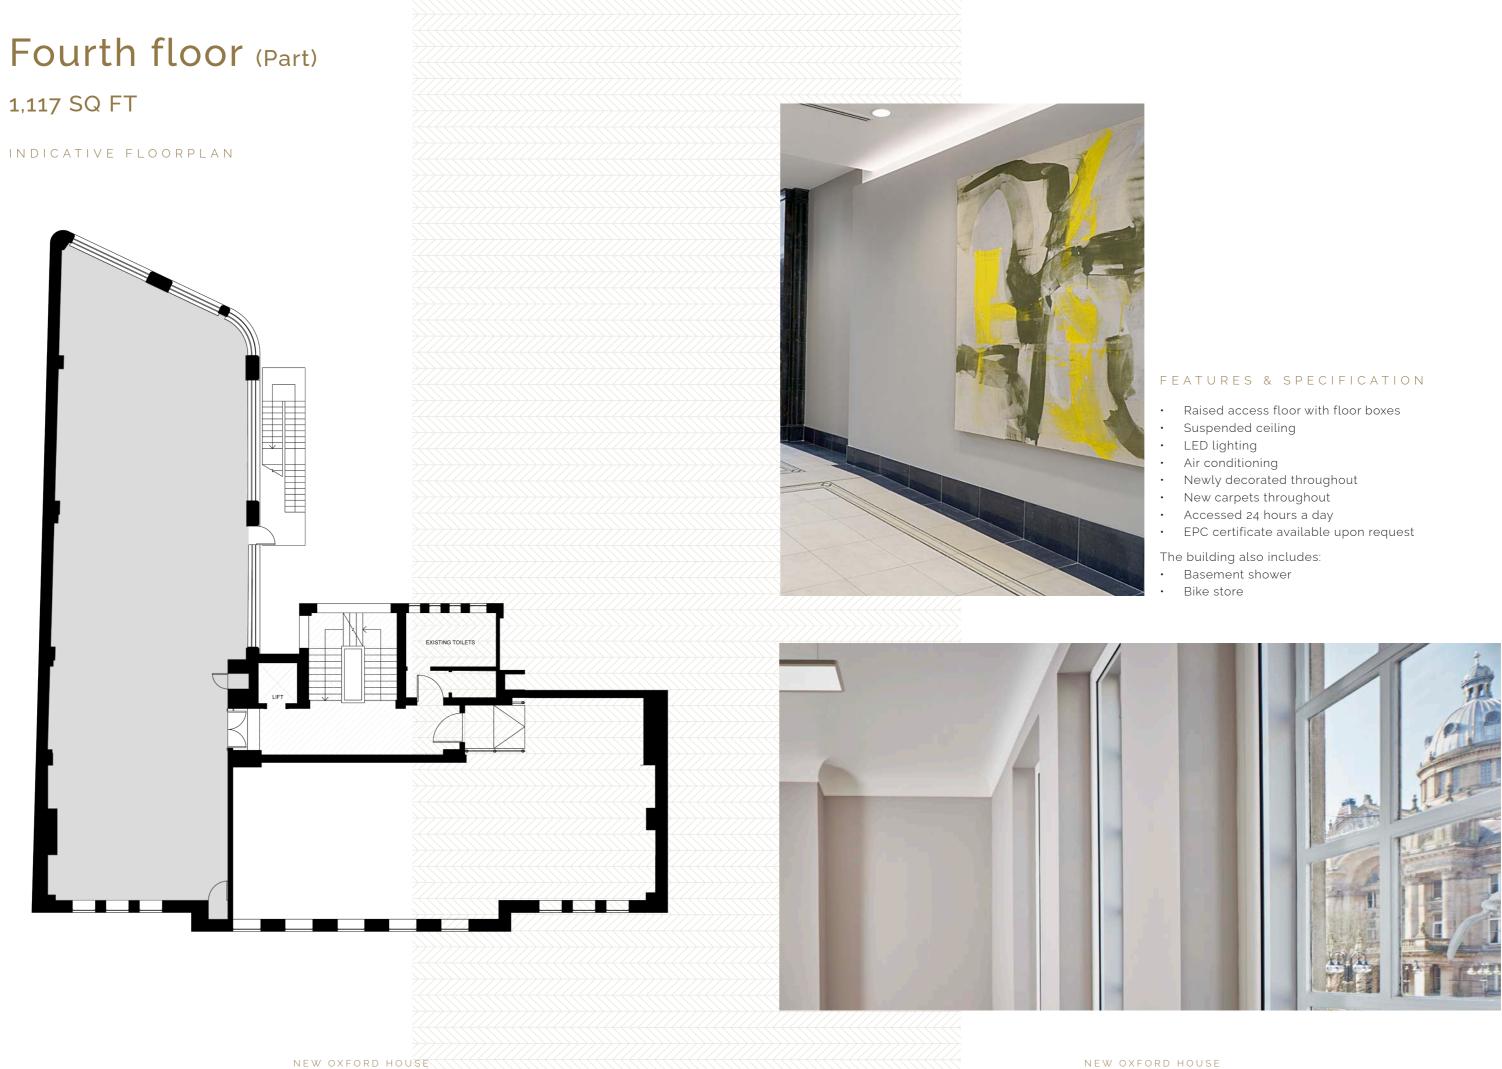

## Fourth floor (Part) 1,117 SQ FT

With access by road, rail and air, commuting to the city and conducting business has never been easier. The M42 and M6 can be conveniently reached with a further link to the M1 and M5 motorways. Regular bus services also operate from Colmore Row and run along the arterial routes to and from the city.

## FEATURES & SPECIFICATION

- Raised access floor with floor boxes

- EPC certificate available upon request