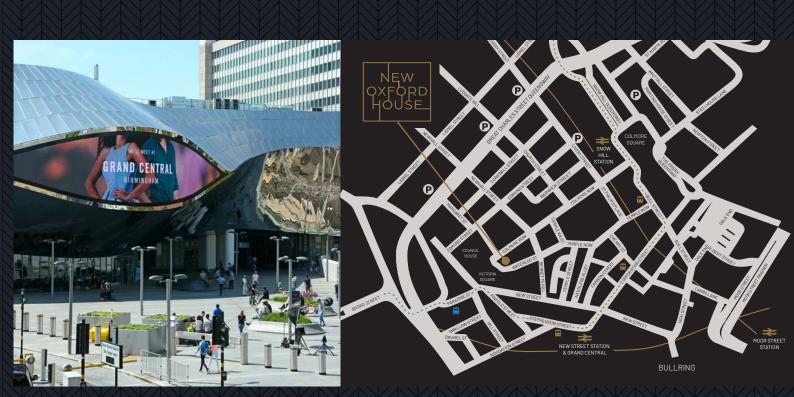

## Fourth floor (Part) 1,117 SQ FT

With access by road, rail and air, commuting to the city and conducting business has never been easier. The M42 and M6 can be conveniently reached with a further link to the M1 and M5 motorways. Regular bus services also operate from Colmore Row and run along the arterial routes to and from the city.

The property is within 5 minutes walk of New Street Station and within a short walk of Moor Street and Snow Hill Stations. Birmingham Airport is just 10 minutes away by train from New Street and operates services to a host of international destinations.

### ADDRESS

16 Waterloo Street, Birmingham, West Midlands, B2 5UG